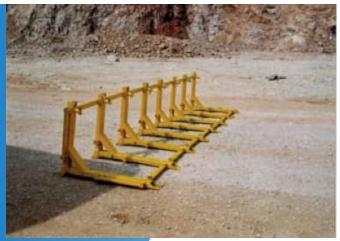

## **B-STOP BARRIER** ANTI-VEHICLE

B-STOP for road access security used by:

- the police forces
- the customs
- the military
- local government agency
- civil guard

Module characteristics:

- length : 105 cm
- width : 60 cm
- height : 75 cm
- weight : 21 kg
- impact resistance: 10T at 100Km/h

#### **B-STOP**

- The B-Stop is the solution to stop a vehicle or a truck which intends to force an entry.

- It's modular design and it's easiness to assemble it to the dimension required by the road or the place access.

Effective on all types of road coating. The advanced design for effort transmission to the ground enables the B-STOP to resist cars, vans or trucks attacks, launched at hig speed.

-The design allows a fast assemble on the spot and without a heavy training.