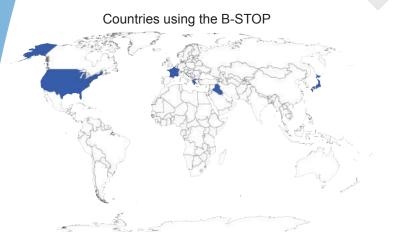

r a truck which intends to force an entry.

- It's modular design and it's easiness to assemble it to the dimension required by the road or the place access.

Effective on all types of road coating. The advanced design for effort transmission to the ground enables the B-STOP to resist cars, vans or trucks attacks, launched at hig speed.

-The design allows a fast assemble on the spot and without a heavy training.



#### Bahia Europe SAS



# Counter-terrorist Equipements

## **B-STOP BARRIER** ANTI-VEHICLE

The B-STOP being folded and being assembled on site requires only one short training. It can be transported assembled.



#### Assembly < 7 min

The equipement requires a minumum maintenance due to its resistant steel. Replacement of the sole damaged parts will be necessary after use





Easy to transport on the field



B-STOP is easily installed

your contact

securityproducts@bahia21.com +33 1 41 31 12 18