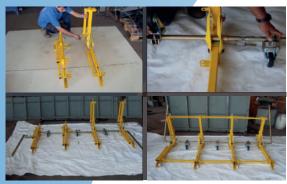

## **B-STOP BARRIER** ANTI-VEHICLE

The B-STOP being folded and being assembled on site requires only one short training. It can be transported assembled.

#### Assembly < 7 min

The equipement requires a minumum maintenance due to its resistant steel. Replacement of the sole damaged parts will be necessary after use

Easy to transport on the field

B-STOP is easily installed