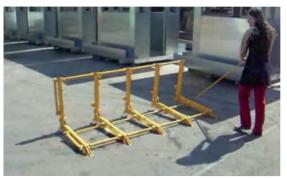

## **B-STOP BARRIER** ANTI-VEHICLE

B-STOP for road access security used by:

- the police forces
- the customs
- the military
- local government agency
- civil guard

Module characteristics:

- length : 105 cm
- width : 60 cm
- height : 75 cm
- weight : 21 kg
- impact resistance: 10T at 100Km/h

#### **B-STOP**

- The B-Stop is the solution to stop a vehicle or a truck which intends to force an entry.

- It's modular design and it's easiness to assemble it to the dimension required by the road or the place access.

Effective on all types of road coating. The advanced design for effort transmission to the ground enables the B-STOP to resist cars, vans or trucks attacks, launched at hig speed.

-The design allows a fast assemble on the spot and without a heavy training.

## **B-STOP BARRIER** ANTI-VEHICLE

The B-STOP being folded and being assembled on site requires only one short training. It can be transported assembled.

#### Assembly < 7 min

The equipement requires a minumum maintenance due to its resistant steel. Replacement of the sole damaged parts will be necessary after use

Easy to transport on the field

B-STOP is easily installed