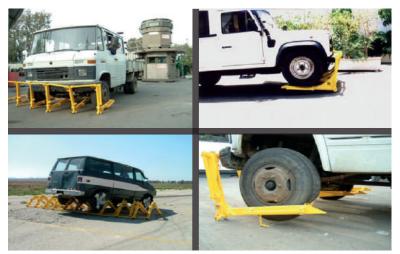

#### **B-STOP**

- The B-Stop is the solution to stop a vehicle or a truck which intends to force an entry.

- It's modular design and it's easiness to assemble it to the dimension required by the road or the place access.

Effective on all types of road coating. The advanced design for effort transmission to the ground enables the B-STOP to resist cars, vans or trucks attacks, launched at hig speed.

-The design allows a fast assemble on the spot and without a heavy training.

## **B-STOP BARRIER** ANTI-VEHICLE

The B-STOP being folded and being assembled on site requires only one short training. It can be transported assembled.

#### Assembly < 7 min

The equipement requires a minumum maintenance due to its resistant steel. Replacement of the sole damaged parts will be necessary after use

Easy to transport on the field

B-STOP is easily installed